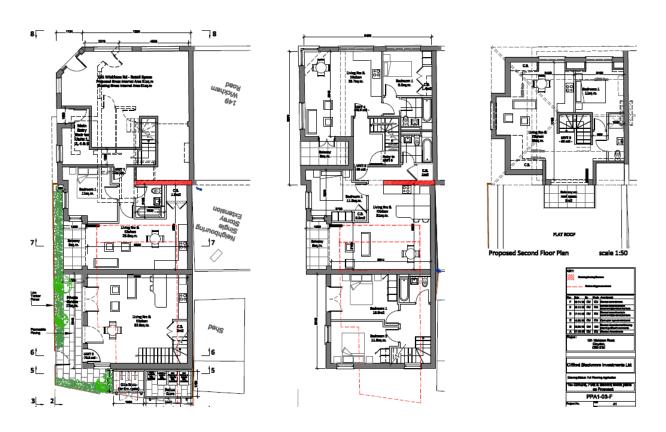

## 19/04149/FUL - 151 Wickham Road, Croydon, CR0 8TE

- The update drawing numbers are PPA1-01, PPA1-02, PPA1-03-F, PPA1-04-C, PPA1-05-B, PPA1-06-C, PPA1-07-D, PPA1-08-A, PPA1-09 and PPA1-10.
- Condition 4 should change from
   The first-floor flank windows shall be obscure glazed and fixed shut up to a point 1.7m above internal floor level.

To: The first-floor flank north elevation windows shall be obscure glazed and fixed shut up to a point 1.7m above internal floor level.

- Add boundary treatment and balcony and balustrade details to Condition 5.
- Following publication of the agenda amended proposed plans and elevations were received showing the location of a lamp, an electrical box and a British Telecommunications box.
- The amended drawings also move the previously proposed door for access to Unit
   1, 2, 4 and 5 and create a new window in the flank elevation facing Verdayne
   Avenue. The images to the report should be updated as follows:

• The proposed plans also show the balcony arrangement for Unit 4.

• On paragraph 3.3 add one of the existing bedrooms has a floor area of 5.6sqm.