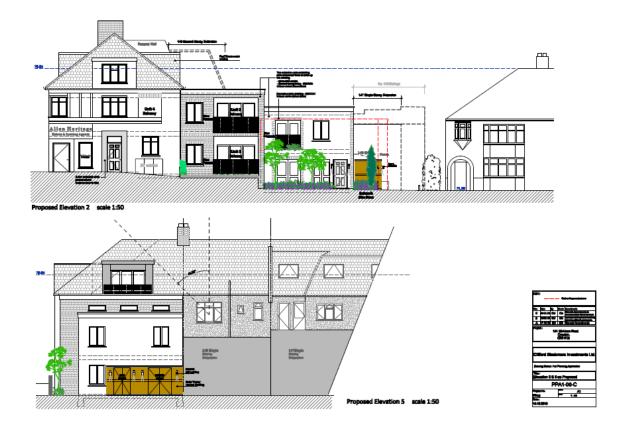

## 19/04149/FUL - 151 Wickham Road, Croydon, CR0 8TE

- The update drawing numbers are PPA1-01, PPA1-02, PPA1-03-F, PPA1-04-C, PPA1-05-B, PPA1-06-C, PPA1-07-D, PPA1-08-A, PPA1-09 and PPA1-10.
- Condition 4 should change from
   The first-floor flank windows shall be obscure glazed and fixed shut up to a point 1.7m above internal floor level.

To: The first-floor flank north elevation windows shall be obscure glazed and fixed shut up to a point 1.7m above internal floor level.

- Add boundary treatment and balcony and balustrade details to Condition 5.
- Following publication of the agenda amended proposed plans and elevations were received showing the location of a lamp, an electrical box and a British Telecommunications box.
- The amended drawings also move the previously proposed door for access to Unit
   1, 2, 4 and 5 and create a new window in the flank elevation facing Verdayne
   Avenue. The images to the report should be updated as follows: